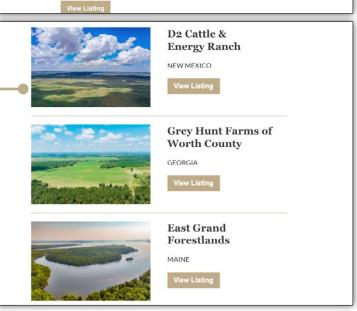

## PUBLISHER'S PICKS NEWSLETTER

ublisher's Picks: Top 10 Listings & Upcoming Auctions
Newsletter deploys to over 25,000+ opt-in subscribers the
2nd week of each month.

### STANDARD PLACEMENT

**SPOTS 3-10, \$1,500 - \$2,000** 

- Listing in newsletter with smaller image, linking back to advertiser's website.
- Use of the Publisher's Picks accolade badge to use in marketing efforts.
- At \$2,000 level, includes one dedicated social media post to our 80,000+ followers in Facebook, Instagram, X (formerly Twitter) and LinkedIn.
- \$1,500 No social media post; inclusion in newsletter.