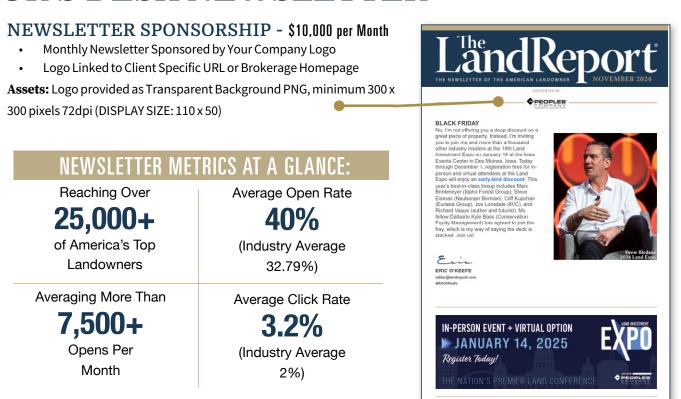

inently on website next to listing
- Use of the Publisher's Pick accolade badge to use in marketing efforts
- One dedicated social media post to our 80,000+ followers in Facebook, Instagram, X (formerly Twitter), and LinkedIn.
- Spotlight article on LandReport.com, includes 3-5 images, 300-500 words, link to advertiser's website for 30 days.

### STANDARD PLACEMENT

**SPOTS 3-10, \$1,500 - \$2,000** 

- Listing in newsletter with smaller image, linking back to advertiser's website.
- Use of the Publisher's Picks accolade badge to use in marketing efforts.
- At \$2,000 level, includes one dedicated social media post to our 80,000+ followers in Facebook, Instagram, X (formerly Twitter) and LinkedIn.
- \$1,500 No social media post; inclusion in newsletter.





## EDITOR'S DESK NEWSLETTER





### On The Market



### ON THE MARKET DISPLAY ADS FOR LAND SALES AND AUCTIONS - \$2,500 per Month

- Featured Property Image (1 3 selected images. If more than one image is to be featured, images will be converted to an animated slideshow within the Newsletter.)
- 50-word Property Description
- Brokerage/Agent Info
- Outbound Link to Client's Listing URL

### **LISTING DETAILS NEEDED:**

• Property Name • Location (State) • Pricing & Acerage • Destination URL Link

### **BROKERAGE / AGENT INFO:**

- Company Logo Transparent .png, .eps, .ai file
- Agent Name

# THE LEADER IN SOCIAL MEDIA FOR LAND! GROW YOUR BUSINESS.

The Land Report in in Liberty Chorthy, Texas.

Land Ray Liberty Liberty Chorthy, Texas Liberty Liberty

Facebook



Put your marketing messages, "sold" announcements and mo