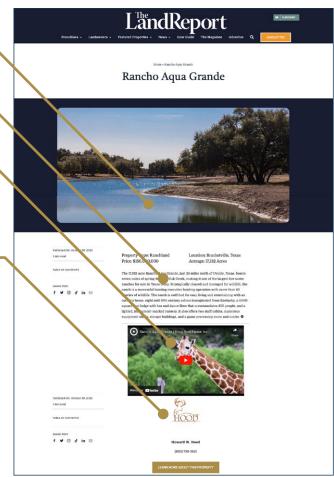

## **SPONSORED CONTENT**- \$10,000-\$25,000

hare your experience, expertise, and insight with informative sponsored content highlighted on landreport.com.

### **FEATURED IN**

- 1 6 Images (Images will be optimized and sized to our specs of 1200 pixels wide)
- 300 500-Word Property Description
- Video Embed in Gallery and Listing (Vimeo or YouTube only)

### **DELIVERABLES:**

- 1,000 -1,500 words
- Up to 6 Images (Highest resolution available, .jpg, .png, .webp)
- Company Logo (High resolution, transparent .eps, .png, .webp)
- Destination URL for Outbound Link
- Content Featured in Monthly Send of the Editor's Desk e-Newsletter to 25,000 Land Report readers