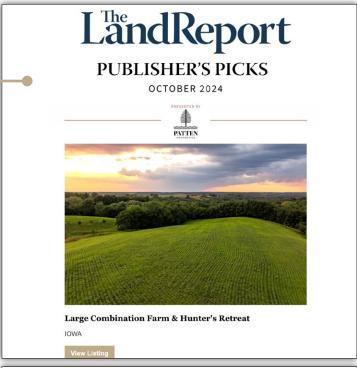

## PUBLISHER'S PICKS NEWSLETTER

ublisher's Picks: Top 10 Listings & Upcoming Auctions
Newsletter deploys to over 25,000+ opt-in subscribers the
2nd week of each month.

# PREMIER PLACEMENT SPOTS 1-2, \$4,900 PER

- Listing in the newsletter with larger image, linking back to advertiser's website.
- Listing Featured Prominently on landreport.com homepage for 30 days
- 75,000 website impressions and 35,000 readers
- Brokerage name listed prominently on website next to listing
- Use of the Publisher's Pick accolade badge to use in marketing efforts
- One dedicated social media post to our 80,000+ followers in Facebook, Instagram, X (formerly Twitter), and LinkedIn.
- Spotlight article on LandReport.com, includes 3-5 images, 300-500 words, link to advertiser's website for 30 days.