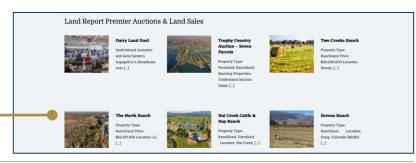

## ON THE MARKET: PROPERTY AND AUCTION PROMOTION

RANCHLAND, FARMLAND, TIMBERLAND, SPORTING PROPERTIES, ESTATES

he Land Report Premier Auctions & Land Sales are our curated selection of top listings on the market.

### PREMIER AUCTIONS & LAND SALES •

6 Land Report Premier Auctions & Land Sales feature on Home Page

### LISTING INCLUDES:

- 1 6 Images (Images will be optimized and sized to our specs of 1200 pixels wide)
- 300 500-Word Property Description
- Video Embed in Gallery and Listing (Vimeo or YouTube only)

### LISTING DETAILS:

- Property Name
- Property Category (Ranchland, Farmland, Timberland, Sporting Properties, Estates)
- Location (State)
- Pricing & Acreage

### **BROKERAGE/AGENT INFO:**

- Company Logo Transparent .png, .eps, .ai file
- Destination URL to the property listing