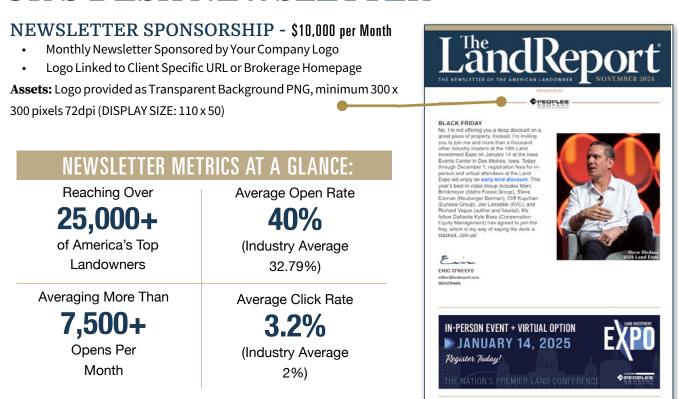

d prominently on website next to listing
- Use of the Publisher's Pick accolade badge to use in marketing efforts
- One dedicated social media post to our 80,000+ followers in Facebook, Instagram, X (formerly Twitter), and LinkedIn.
- Spotlight article on LandReport.com, includes 3-5 images, 300-500 words, link to advertiser's website for 30 days.

### STANDARD PLACEMENT

SPOTS 3-10, \$1,500 - \$2,000

- Listing in newsletter with smaller image, linking back to advertiser's website.
- Use of the Publisher's Picks accolade badge to use in marketing efforts.
- At \$2,000 level, includes one dedicated social media post to our 80,000+ followers in Facebook, Instagram, X (formerly Twitter) and LinkedIn.
- \$1,500 No social media post; inclusion in newsletter.





# EDITOR'S DESK NEWSLETTER





### On The Market



### ON THE MARKET DISPLAY ADS FOR LAND SALES AND AUCTIONS - \$2,500 per Month

- Featured Property Image (1 3 selected images. If more than one image is to be featured, images will be converted to an animated slideshow within the Newsletter.)
- 50-word Property Description
- Brokerage/Agent Info
- Outbound Link to Client's Listing URL

#### **LISTING DETAILS NEEDED:**

• Property Name • Location (State) • Pricing & Acerage • Destination URL Link

#### **BROKERAGE / AGENT INFO:**

- Company Logo Transparent .png, .eps, .ai file
- Agent Name

# THE LEADER IN SOCIAL MEDIA FOR LAND! GROW YOUR BUSINESS.

The Land Report on Full-Berly Chords, Nacion.

Land Report United Training Report

Land Report Land Report

Land Report

Land Report

Land Report

Land Report

Land Repor