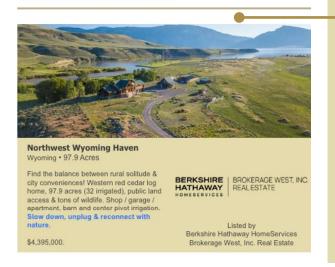

# PUBLISHER'S PICKS NEWSLETTER

ublisher's Picks: Top 10 Listings & Upcoming Auctions
Newsletter deploys to over 25,000+ opt-in subscribers the
2nd week of each month.

# PREMIER PLACEMENT SPOTS 1-2, \$4,900 PER

- Listing in the newsletter with larger image, linking back to advertiser's website.
- Listing Featured Prominently on landreport.com homepage for 30 days
- 75,000 website impressions and 35,000 readers
- Brokerage name listed prominently on website next to listing
- Use of the Publisher's Pick accolade badge to use in marketing efforts
- One dedicated social media post to our 80,000+ followers in Facebook, Instagram, X (formerly Twitter), and LinkedIn.
- Spotlight article on LandReport.com, includes 3-5 images, 300-500 words, link to advertiser's website for 30 days.