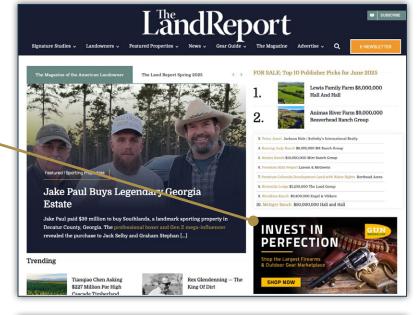

## PUBLISHER'S PICKS NEWSLETTER

ur Publisher's Picks monthly newsletter deploys the 2nd Tuesday of each month to an in-house database of over 25,000+ opt-in subscribers.

There are 10 land listing and upcoming auction spots available each month — spots #1 and #2 are Premium Placement and include more deliverables as noted below, spots #3 through #10 are standard.

## PREMIER PLACEMENT SPOTS 1-2, \$4,900 PER

- Listing in the newsletter with larger image, linking back to advertiser's website.
- Listing Featured Prominently on landreport.com homepage for 30 days
- 75,000 website impressions and 35,000 readers
- Brokerage name listed prominently on website next to listing
- Use of the Publisher's Pick accolade badge to use in marketing efforts
- One dedicated social media post to our 80,000+ followers in Facebook, Instagram, X (formerly Twitter), and LinkedIn.
- Spotlight article on LandReport.com, includes 3-5 images, 300-500 words, link to advertiser's website for 30 days.

### STANDARD PLACEMENT

SPOTS 3-10, \$1,500 - \$2,000

- Listing in newsletter with smaller image, linking back to advertiser's website.
- Use of the Publisher's Picks accolade badge to use in marketing efforts.
- At \$2,000 level, includes one dedicated social media post to our 80,000+ followers in Facebook, Instagram, X (formerly Twitter) and LinkedIn.
- \$1,500 No social media post; inclusion in newsletter.