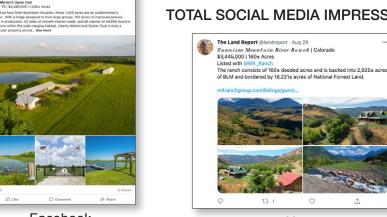

### THE LEADER IN SOCIAL MEDIA FOR LAND! GROW YOUR BUSINESS.

Put your marketing messages, "sold" announcements and more in front of the #1 social media audience in the land business.

### TOTAL SOCIAL MEDIA IMPRESSIONS ACROSS ALL CHANNELS: 8.6 Million

Instagram

LinkedIn

Reach 100,000 potential customers with one send across Land Report's platforms!

### TOP PERFORMING POSTS OF 2024:

INQUIRE ABOUT OUR PRICING PACKAGES! Average minimum package pricing starting at only \$1,000.