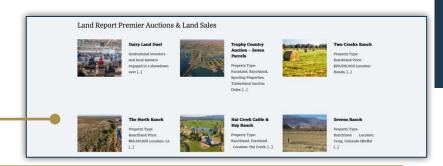

### ON THE MARKET: PROPERTY & AUCTION PROMOTION

RANCHLAND, FARMLAND, TIMBERLAND, SPORTING PROPERTIES, ESTATES

he Land Report Premier Auctions & Listings are our curated selection of top properties on the market.

### PREMIER AUCTIONS & LAND SALES

6 Land Report Premier Auctions & Listings feature on Home Page

### LISTING INCLUDES:

- 1 6 Images (Images will be optimized and sized to our specs of 1200 pixels wide)
- 300 500-Word Property Description
- Video Embed in Gallery and Listing (Vimeo or YouTube only)