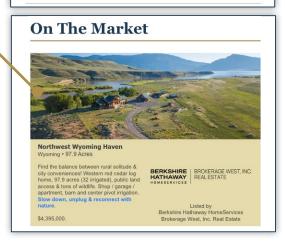

## ON THE MARKET DISPLAY ADS FOR LAND SALES AND AUCTIONS - \$2,500 per Month

- Featured Property Image (1 3 selected images. If more than one image is to be featured, images will be converted to an animated slideshow within the Newsletter.)
- 50-word Property Description
- Brokerage/Agent Info
- Outbound Link to Client's Listing URL

#### LISTING DETAILS NEEDED:

• Property Name • Location (State) • Pricing & Acerage • Destination URL Link

### **BROKERAGE / AGENT INFO:**

- Company Logo Transparent .png, .eps, .ai file
- Agent Name

NEWSLETTER METRICS AT A GLANCE: Reaching Over

25,000+
of America's Top
Landowners

THE LAND REPORT

Averaging More Than

### EDITOR'S DESK ON THE MARKET LISTING

- Featured Image (JPEG or PNG in highest resolution available)
- · Property Details:
  - Property Name / Headline
  - Location
  - Acreage
  - · Price of Property
- 50-Word Property Description
- · Destination URL