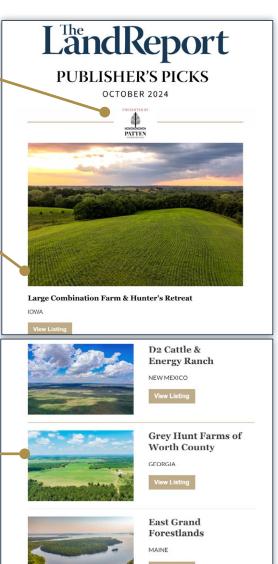

## PUBLISHER'S PICKS NEWSLETTER

ur Publisher's Picks monthly newsletter deploys the 2nd Tuesday of each month to an in-house database of over 25,000+ opt-in subscribers.

There are 10 land listing and upcoming auction spots available each month — spots #1 and #2 are Premium Placement and include more deliverables as noted below, spots #3 through #10 are standard.

## PREMIER PLACEMENT SPOTS 1-2, \$4,900 PER

- Listing in the newsletter with larger image, linking back to advertiser's website.
- Listing Featured Prominently on landreport.com homepage for 30 days
- 75,000 website impressions and 35,000 readers
- Brokerage name listed prominently on website next to listing
- Use of the Publisher's Pick accolade badge to use in marketing efforts
- One dedicated social media post to our 80,000+ followers in Facebook, Instagram, X (formerly Twitter), and LinkedIn.
- Spotlight article on LandReport.com, includes 3-5 images, 300-500 words, link to advertiser's website for 30 days.

### STANDARD PLACEMENT

SPOTS 3-10, \$1,500 - \$2,000

- Listing in newsletter with smaller image, linking back to advertiser's website.
- Use of the Publisher's Picks accolade badge to use in marketing efforts.
- At \$2,000 level, includes one dedicated social media post to our 80,000+ followers in Facebook, Instagram, X (formerly Twitter) and LinkedIn.
- \$1,500 No social media post; inclusion in newsletter.

### PUBLISHER'S PICKS LISTING

- Featured Image (JPEG or PNG in highest resolution available)
- · Property Details:
  - Property Name / Headline
  - Location
  - Acreage
  - · Price of Property
- · Destination URL