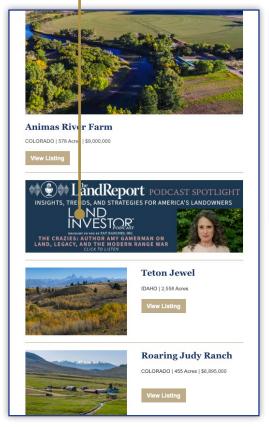

## PUBLISHER'S PICKS NEWSLETTER

ur Publisher's Picks monthly newsletter deploys the 2nd Tuesday of each month to an in-house database of over 25,000+ opt-in subscribers.

There are 10 land listing and upcoming auction spots available each month — spots #1 and #2 are Premium Placement and include more deliverables as noted below, spots #3 through #10 are standard.

## PREMIER PLACEMENT SPOTS 1-2, \$4,900 PER

- Listing in the newsletter with larger image, linking back to advertiser's website.
- Listing Featured Prominently on landreport.com homepage for 30 days
- 75,000 website impressions and 35,000 readers
- Brokerage name listed prominently on website next to listing
- Use of the Publisher's Pick accolade badge to use in marketing efforts
- One dedicated social media post to our 80,000+ followers in Facebook, Instagram, X (formerly Twitter), and LinkedIn.
- Spotlight article on LandReport.com, includes 3-5 images, 300-500 words, link to advertiser's website for 30 days.

### STANDARD PLACEMENT

SPOTS 3-10, \$1,500 - \$2,000

- Listing in newsletter with smaller image, linking back to advertiser's website.
- Use of the Publisher's Picks accolade badge to use in marketing efforts.
- At \$2,000 level, includes one dedicated social media post to our 80,000+ followers in Facebook, Instagram, X (formerly Twitter) and LinkedIn.
- \$1,500 No social media post; inclusion in newsletter.

### LAND REPORT PODCAST SPOTLIGHT

# FEATURED IN MONTHLY NEWSLETTERS & LANDREPORT.COM HOME PAGE

Expand your reach and promote your podcast to Land Report subscribers and website users.

## PODCAST SPONSORSHIP - \$2,000 Per Month \$1,250 Per If You Purchase 3 or More, Months

- Monthly Podcast Spotlight Sponsored by Your Company Logo
- Podcast Title & Podcast Host / Featured Topic Image
- · Logo Linked to Client Specific Podcast URL
- Display Ad Size: 600 x 200